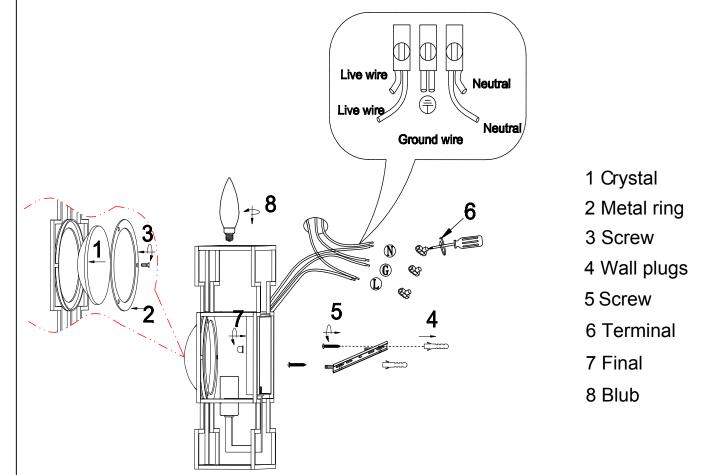

## Specification of installation

In order to ensure safety use, please notice the following items:

- . Read and understand the whole Specification.
- . Suitable for the use of 220-240V and 50-60Hz.
- . Please wear gloves as installment and avoid rot on the surface of plating.
- . Must be installed on the fixed places and be checked annually.
- . Please turn off the lighting source by soft cloth as cleaning prohibited to use of rotted detergent.
- . Please connect with the local sales service center when there are any abnomality.