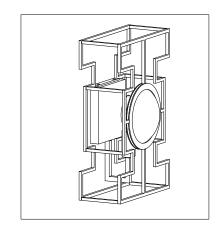

## **ENGLISH**

## Specification of installation

In order to ensure safety use, please notice the following items:

- . Read and understand the whole Specification.
- . Suitable for the use of 220-240V and 50-60Hz.
- . Please wear gloves as installment and avoid rot on the surface of plating.
- . Must be installed on the fixed places and be checked annually.
- . Please turn off the lighting source by soft cloth as cleaning prohibited to use of rotted detergent.
- . Please connect with the local sales service center when there are any abnomality.





Product coding: CUENTO AP1

**GOLD** 

## BASE SIZE:



## FIXTURE SIZE: