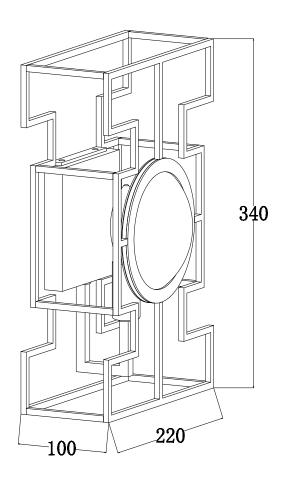

## **ENGLISH**

## Specification of installation

In order to ensure safety use, please notice the following items:

- . Read and understand the whole Specification.
- . Suitable for the use of 220-240V and 50-60Hz.
- . Please wear gloves as installment and avoid rot on the surface of plating.
- . Must be installed on the fixed places and be checked annually.
- . Please turn off the lighting source by soft cloth as cleaning prohibited to use of rotted detergent.
- . Please connect with the local sales service center when there are any abnomality.





Product coding: CUENTO AP1

**GOLD** 

## BASE SIZE:



## FIXTURE SIZE: