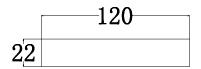

## **ENGLISH**

## Specification of installation

In order to ensure safety use, please notice the following items:

- . Read and understand the whole Specification.
- . Suitable for the use of 220-240V and 50-60Hz.
- . Please wear gloves as installment and avoid rot on the surface of plating.
- . Must be installed on the fixed places and be checked annually.
- . Please turn off the lighting source by soft cloth as cleaning prohibited to use of rotted detergent.
- . Please connect with the local sales service center when there are any abnomality.





Product coding: CUENTO AP1

**GOLD** 

## BASE SIZE:



## FIXTURE SIZE: